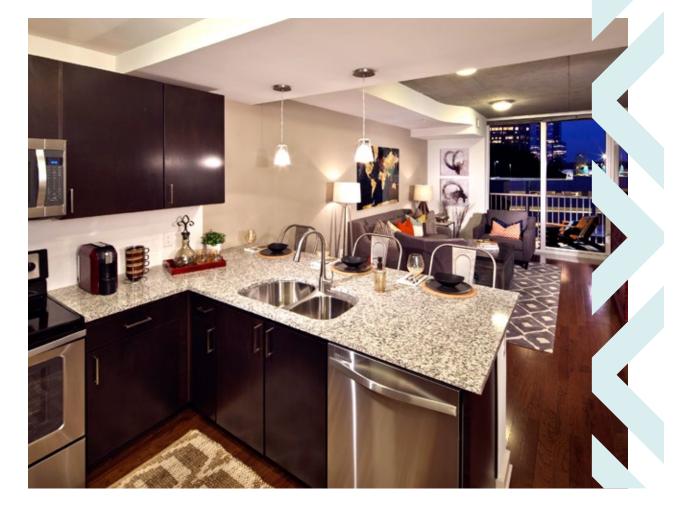

#### Immerse

- · OPEN CONCEPT FLOORPLANS
- PRIVATE TERRACES WITH STUNNING DOWNTOWN VIEWS\*
- 9' CEILINGS WITH EXPOSED CONCRETE
- FLOOR-TO-CEILING WINDOWS WITH SOLAR SHADES
- DESIGNER TILED WALK IN SHOWERS
- · GARDEN TUBS\*
- · CUSTOM FRAMED BATHROOM MIRRORS
- GRANITE COUNTERTOPS WITH SUBWAY
  TILE BACKSPLASH
- STAINLESS STEEL APPLIANCES WITH
  GLASS TOP STOVE
- · KITCHEN PANTRIES\*
- · SIDE-BY-SIDE REFRIGERATORS
- OVERSIZED ISLAND KITCHENS\*
- · FULL-SIZED WASHER AND DRYERS
- HARDWOOD FLOORS WITH STYLISH CUT-BERBER CARPET IN BEDROOMS
- · IMPRESSIVE WALK-IN CLOSETS
- · ELECTRONIC HOME ENTRY SYSTEM